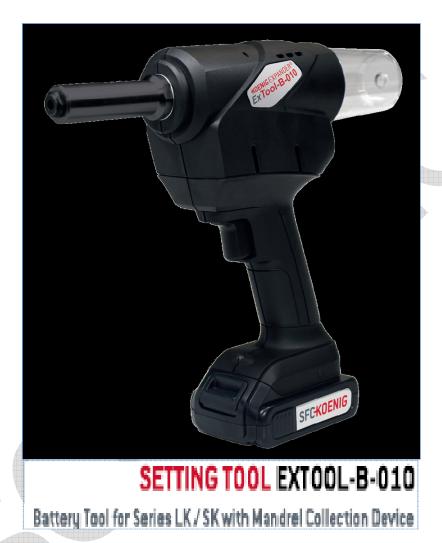

## ⇒ NEW

## ONE Installation Tool for all sizes SK & LK EXPANDERS® Battery Powered

The new battery powered ExTool-B-010 provides the same efficient, high-performance capabilities found in our hydro-pneumatic ExTools. A rechargeable lithium-ion battery provides reliable power, eliminates the need for a pneumatic hose, and allows for mobile, flexible installation of the full line of SK and LK KOENIG EXPANDER plugs. The unit features the same maximum pulling force of other ExTool models.